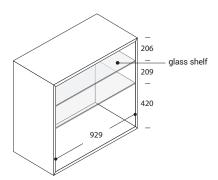

## MODEL PREFIX 9303

The exterior is in canaletto walnut or dark oak finish solid wood featuring vertically-arranged strips of wood set in a panel with the same finish. The inside of the structure is in matt lacquer, available with glass shelves or wooden drawers. The back panel is in Bronzo glass while the 195 mm high metal base is in metallic lacquer. The top can be customised with a matt lacquer, wood, glass, mirror or ceramic surface.

INTERNAL ACCESSORIES WITH GLASS SHELVES

INTERNAL ACCESSORIES WITH SHELVES AND WOODEN DRAWERS

- Custom-sizing is not possible.
- Bottom and interior lighting not available.