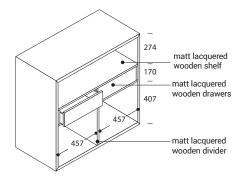

## MODEL PREFIX 9303

The exterior is in canaletto walnut or dark oak finish solid wood featuring vertically-arranged strips of wood set in a panel with the same finish. The inside of the structure is in matt lacquer, available with glass shelves or wooden drawers. The back panel is in Bronzo glass while the 195 mm high metal base is in metallic lacquer. The top can be customised with a matt lacquer, wood, glass, mirror or ceramic surface.

INTERNAL ACCESSORIES WITH GLASS SHELVES

INTERNAL ACCESSORIES WITH SHELVES AND WOODEN DRAWERS

- Custom-sizing is not possible.
- Bottom and interior lighting not available.